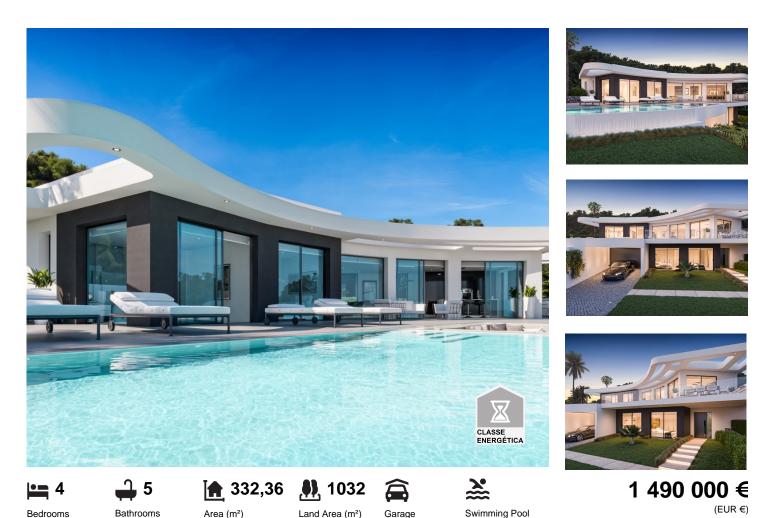

## New villa with panoramic views, Monte Olimpo

Villa under construction, in the luxury residential area of Monte Olimpo, Jávea - Costa Blanca. This modern design villa with organic lines is located close to the beach of Jávea, the best international schools, a beautiful golf course, supermarkets, international restaurants, and much more. This property offers 4 en-suite bedrooms, 1 guest toilet, a large cinema room, and a garage for 2 cars. This new villa is built on two floors; on the lower floor, we find the entrance of the property, the garage, two spacious en-suite bedrooms, the large cinema room, and a laundry room.

Internal stairs lead up to the main floor where you will find an open-plan design kitchen, the dining room, a guest toilet, and the living room where you can enjoy the open views that this beautiful location has to offer. From this floor you have direct access to the terraces, the infinity pool with an integrated chillout, and the barbecue area where you can enjoy spectacular sunsets with your loved

And for your comfort, comes fully equipped with high-quality, a landscaped garden with automatic irrigation, an alarm system with sensors for your security, a video intercom with a camera, and 10kwh solar panels.